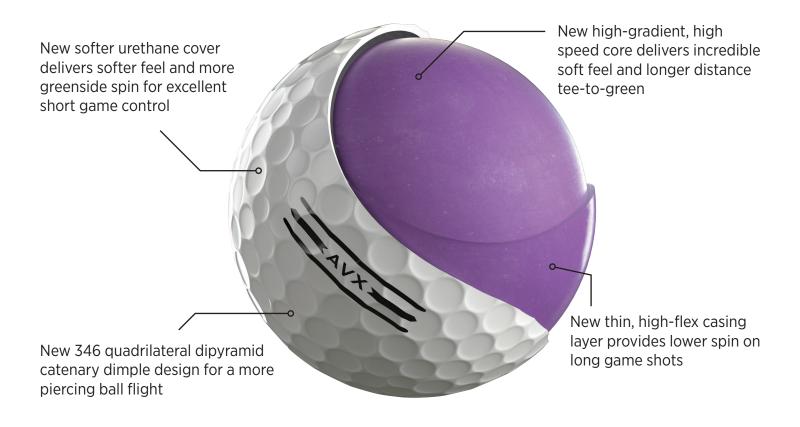

h flight, with lower spin to maximize distance, delivering total performance.



PRO V1 FAMILY

# -PRO VIX®

Pro V1x Left Dash golf balls are designed for players seeking a high flight similar to Pro V1x with dramatically lower full swing spin, producing long distance and firmer feel.

For players who prioritize total performance, with higher flight and lower spin.

#### **TECHNOLOGY OVERVIEW WITH PERFORMANCE BENEFITS**



#### **COLORS AND PLAY NUMBERS**



White golf balls are available with play numbers 1-4

# A unique combination of exceptional distance and extraordinary feel.



#### PREMIUM PERFORMANCE



For the player who is looking for a low flying, low spinning golf ball with very soft feel and excellent greenside control.

#### **TECHNOLOGY OVERVIEW WITH PERFORMANCE BENEFITS**



#### **COLORS AND PLAY NUMBERS**



White and high optic yellow golf balls are available with play numbers 1-4

# **Exceptionally soft feel and** all-around performance.



PERFORMANCE LINE

# TOURSOFT

For players who prioritize soft feel, with great all-around performance.

#### **TECHNOLOGY OVERVIEW WITH PERFORMANCE BENEFITS**



#### **COLORS AND PLAY NUMBERS**







White, high optic yellow, and green golf balls are available with play numbers 1-4

# Full throttle speed for maximum distance.



#### PERFORMANCE LINE



For players who want distance above all else.

#### **TECHNOLOGY OVERVIEW WITH PERFORMANCE BENEFITS**



#### **COLORS AND PLAY NUMBERS**



White golf balls are available with play numbers 1-4.

Matte orange and matte green golf balls are available with play numbers