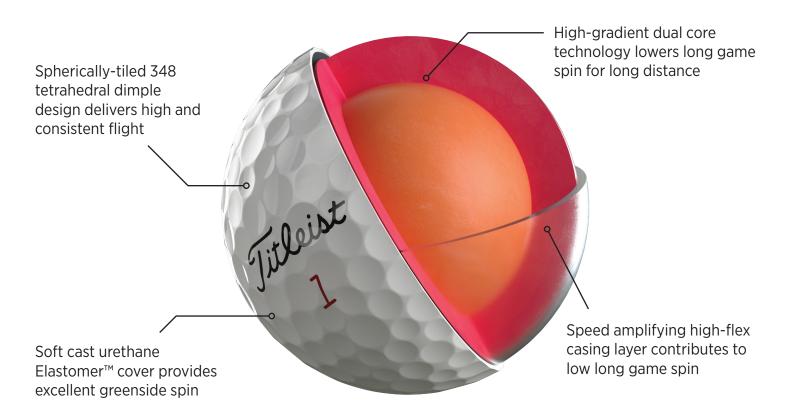

ess in the long game, while producing similar greenside spin and softer feel.

For players who prioritize total performance.

#### **TECHNOLOGY OVERVIEW WITH PERFORMANCE BENEFITS**



#### **COLORS AND PLAY NUMBERS**



White golf balls are available with play numbers 1-4, 5-8, and all the same play number 00 or 1-99. Triple Digit (100, 125, 150) play numbers available at special request. High optic yellow golf balls are available with play numbers 1-4.

# High flight, precise spin and control with long distance for total performance.



PRO V1 FAMILY



Relative to Pro V1, Pro V1x golf balls will fly higher, spin more, and have a firmer overall feel.

For players who prioritize total performance, with higher flight and higher spin.

#### **TECHNOLOGY OVERVIEW WITH PERFORMANCE BENEFITS**



#### **COLORS AND PLAY NUMBERS**



White golf balls are available with play numbers 1-4, 5-8, and all the same play number 00 or 1-99. High optic yellow golf balls are available with play numbers 1-4.

# High flight, with lower spin to maximize distance, delivering total performance.



PRO V1 FAMILY

# -PRO VIX®

Pro V1x Left Dash golf balls are designed for players seeking a high flight similar to Pro V1x with dramatically lower full swing spin, producing long distance and firmer feel.

For players who prioritize total performance, with higher flight and lower spin.

#### **TECHNOLOGY OVERVIEW WITH PERFORMANCE BENEFITS**



#### **COLORS AND PLAY NUMBERS**



White golf balls are available with play numbers 1-4

# A unique combination of exceptional distance and extraordinary feel.