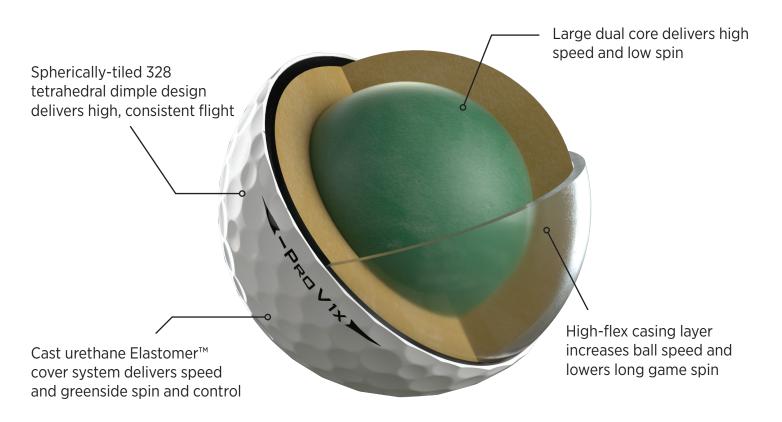

e a firmer overall feel.

For players who prioritize total performance, with higher flight and higher spin.

#### **TECHNOLOGY OVERVIEW WITH PERFORMANCE BENEFITS**



#### **COLORS AND PLAY NUMBERS**



White golf balls are available with play numbers 1-4, 5-8, and all the same play number 00 or 1-99. High optic yellow golf balls are available with play numbers 1-4.

# High flight, with lower spin to maximize distance, delivering total performance.



PRO V1 FAMILY

# -PRO VIX®

Pro V1x Left Dash golf balls are designed for players seeking a high flight similar to Pro V1x with dramatically lower full swing spin, producing long distance and firmer feel.

For players who prioritize total performance, with higher flight and lower spin.

#### **TECHNOLOGY OVERVIEW WITH PERFORMANCE BENEFITS**



#### **COLORS AND PLAY NUMBERS**



White golf balls are available with play numbers 1-4

# A unique combination of exceptional distance and extraordinary feel.



#### PREMIUM PERFORMANCE



For the player who is looking for a low flying, low spinning golf ball with very soft feel and excellent greenside control.

#### **TECHNOLOGY OVERVIEW WITH PERFORMANCE BENEFITS**



#### **COLORS AND PLAY NUMBERS**



White and high optic yellow golf balls are available with play numbers 1-4

# **Exceptionally soft feel and** all-around performance.



PERFORMANCE LINE

# TOURSOFT

For players who prioritize soft feel, with great all-around performance.

#### **TECHNOLOGY OVERVIEW WITH PERFORMANCE BENEFITS**



#### **COLORS AND PLAY NUMBERS**







White, high optic yellow, and green golf balls a