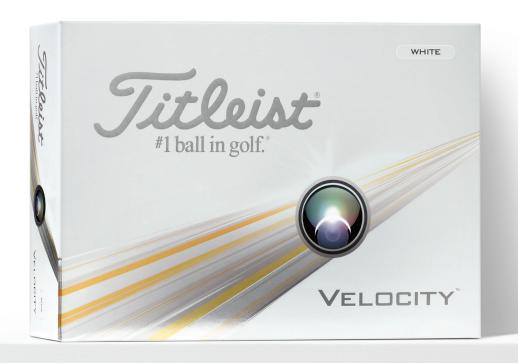

# Full throttle speed for maximum distance.

#### PERFORMANCE LINE

For players who want distance above all else.

#### **TECHNOLOGY OVERVIEW WITH PERFORMANCE BENEFITS**