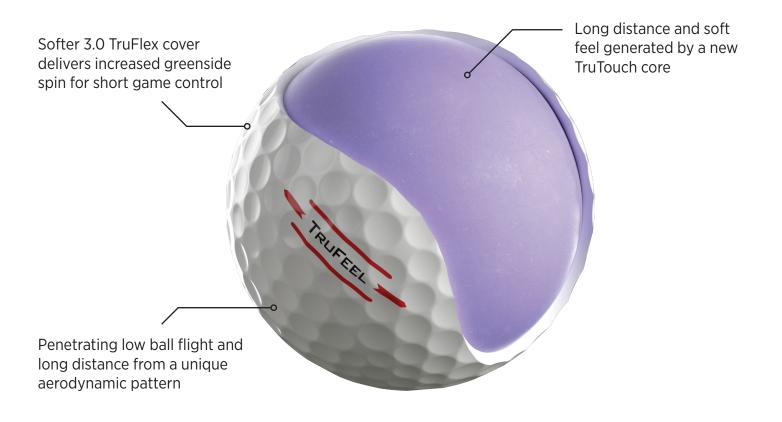

# The softest Titleist<sup>®</sup> golf ball.

PERFORMANCE LINE

# TRUFEEL

For players who prioritize soft feel and trust the Titleist brand.

#### **TECHNOLOGY OVERVIEW WITH PERFORMANCE BENEFITS**