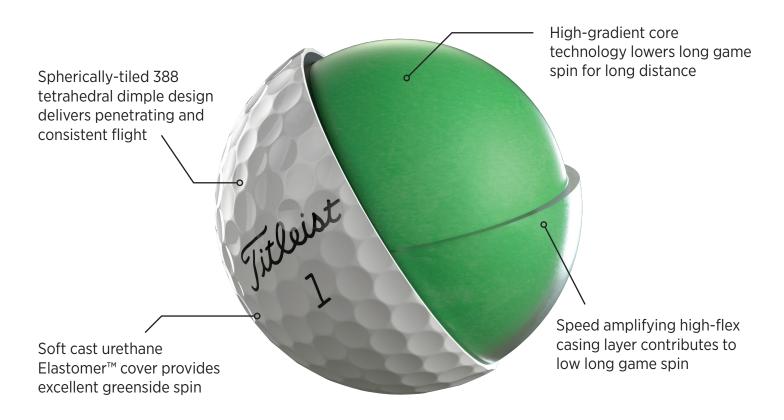

The greatest combination of speed, spin, and feel in the game with long distance and penetrating flight.



PRO V1 FAMILY



Relative to Pro V1x, Pro V1 golf balls will fly lower, and spin less in the long game, while producing similar greenside spin and softer feel.

For players who prioritize total performance.

#### **TECHNOLOGY OVERVIEW WITH PERFORMANCE BENEFITS**



#### **COLORS AND PLAY NUMBERS**



White golf balls are available with play numbers 1-4, 5-8, and all the same play number 00 or 1-99. Triple Digit (100, 125, 150) play numbers available at special request. High optic yellow golf balls are available with play numbers 1-4.

# High flight, precise spin and control with long distance for total performance.



PRO V1 FAMILY



Relative to Pro V1, Pro V1x golf balls will fly higher, spin more, and have a firmer overall feel.

For players who prioritize total performance, with higher flight and higher spin.

#### **TECHNOLOGY OVERVIEW WITH PERFORMANCE BENEFITS**



#### **COLORS AND PLAY NUMBERS**



White golf balls are available with play numbers 1-4, 5-8, and all the same play number 00 or 1-99. High optic yellow golf balls are available w