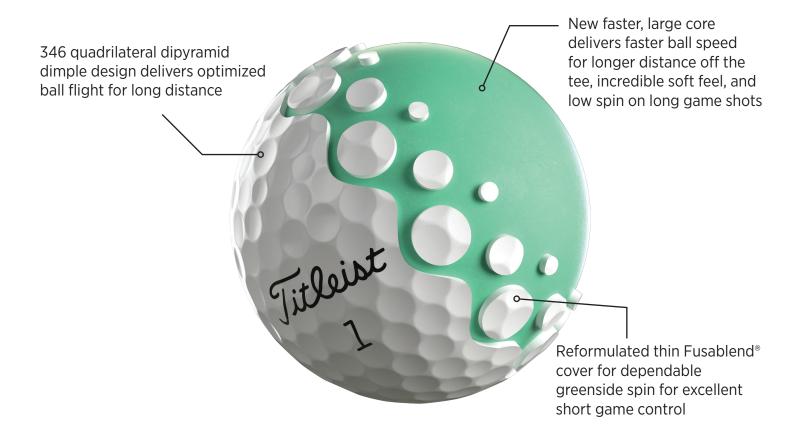

# Full throttle speed for maximum distance.

#### PERFORMANCE LINE

For players who want distance above all else.

#### **TECHNOLOGY OVERVIEW WITH PERFORMANCE BENEFITS**